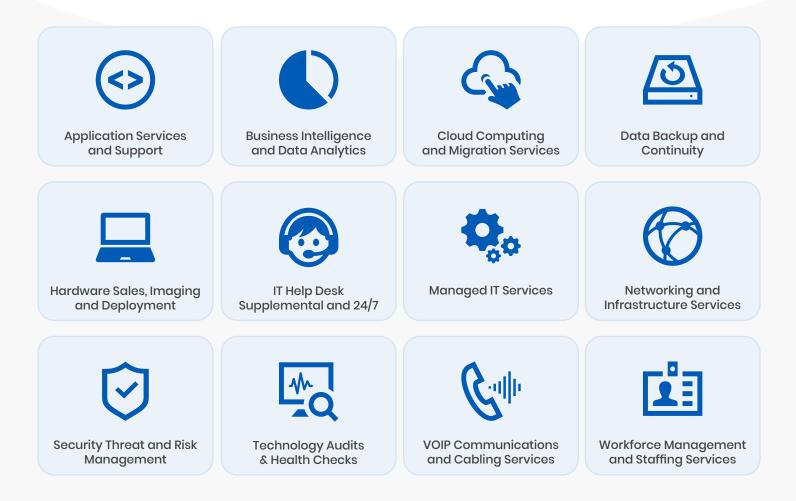

### **State and Local Government**

Partnering with State and Local Government Agencies and Organizations on IT Initiatives





# Our cross-platform IT experts help you make the right technology investments, manage risk and drive down costs.

Government agencies across the nation have a common constraint, you need to manage IT issues – and do it with limited resources. GDC enables a simple, scalable path to IT modernization within budget constraints. We can act as a short-term resource or a long-term partner to provide you the recommendations and IT roadmap that you need to meet your goals for success.

#### Services Tailored to State and Local Government Agencies



## **State and Local Government**

Partnering with State and Local Government Agencies and Organizations on IT Initiatives



#### **Our Featured Technology Partners**







Microsoft Partner

Microsoft



We partner with some of the best known and highest rated brands in the industry along with strategic local partners to deliver the best technology solutions for your business.



www.gdclTsolutions.com